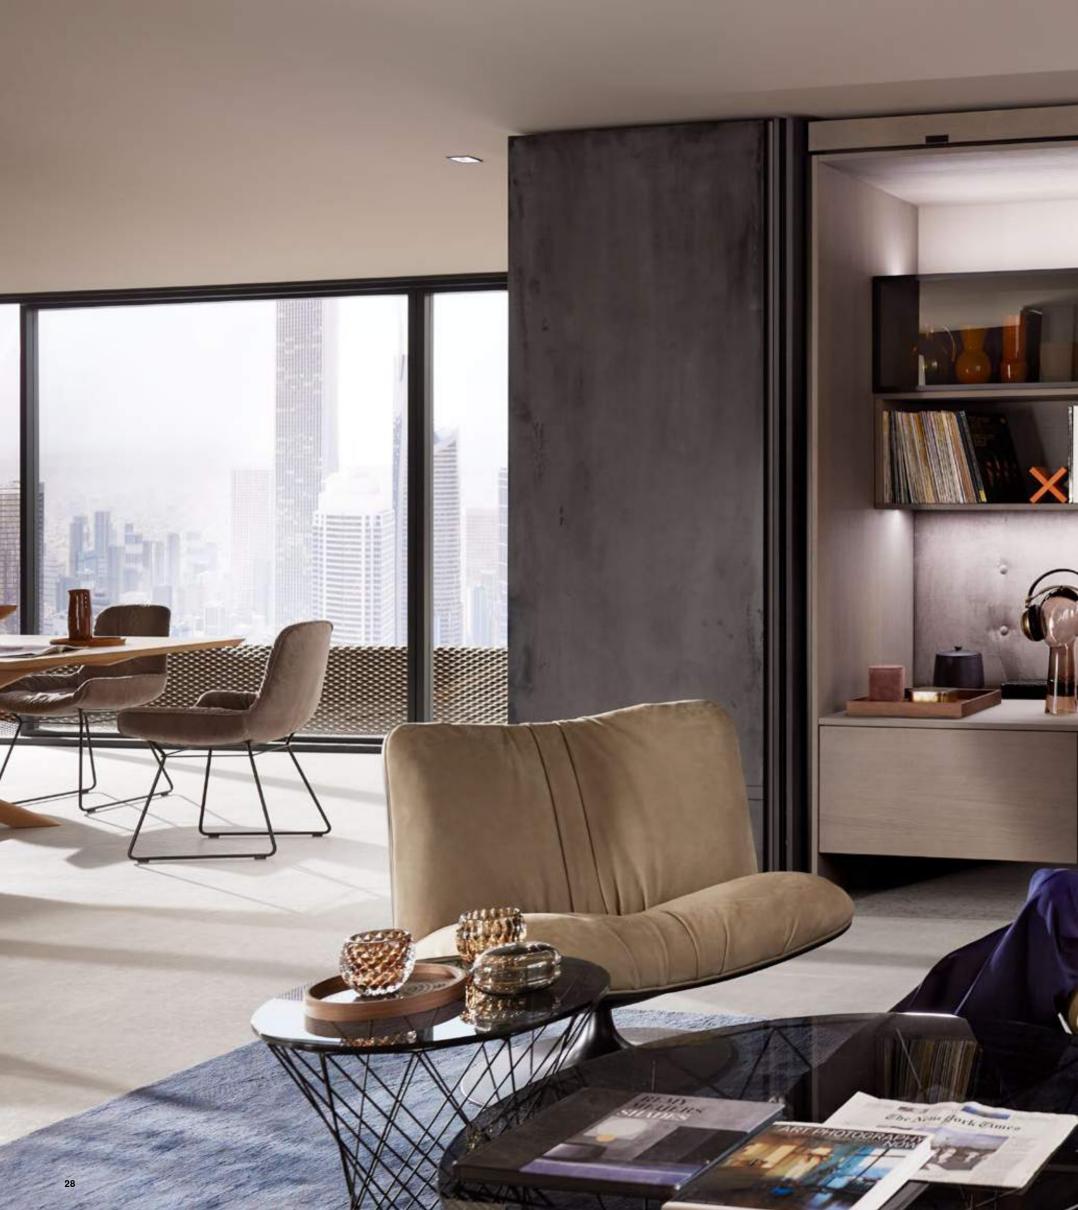

# Unbounded creativity

More and more people are merging their kitchen, dining, living and working space. This trend places high demands on modern living concepts. The ability to quickly open up complete living areas when you need them, and close them again when they are not in use helps to create a homely atmosphere. REVEGO opens up completely new design possibilities for small and large rooms. You can give free rein to your creativity.

# "A perfect wall is a wall that's there when you need it and disappears when you don't."

Markus Gull, Screenwriter

Give free rein to your creativity.

-

There is no better way to wind down after a hard day than with a glass of wine. Easy with a touch-to-open home bar.