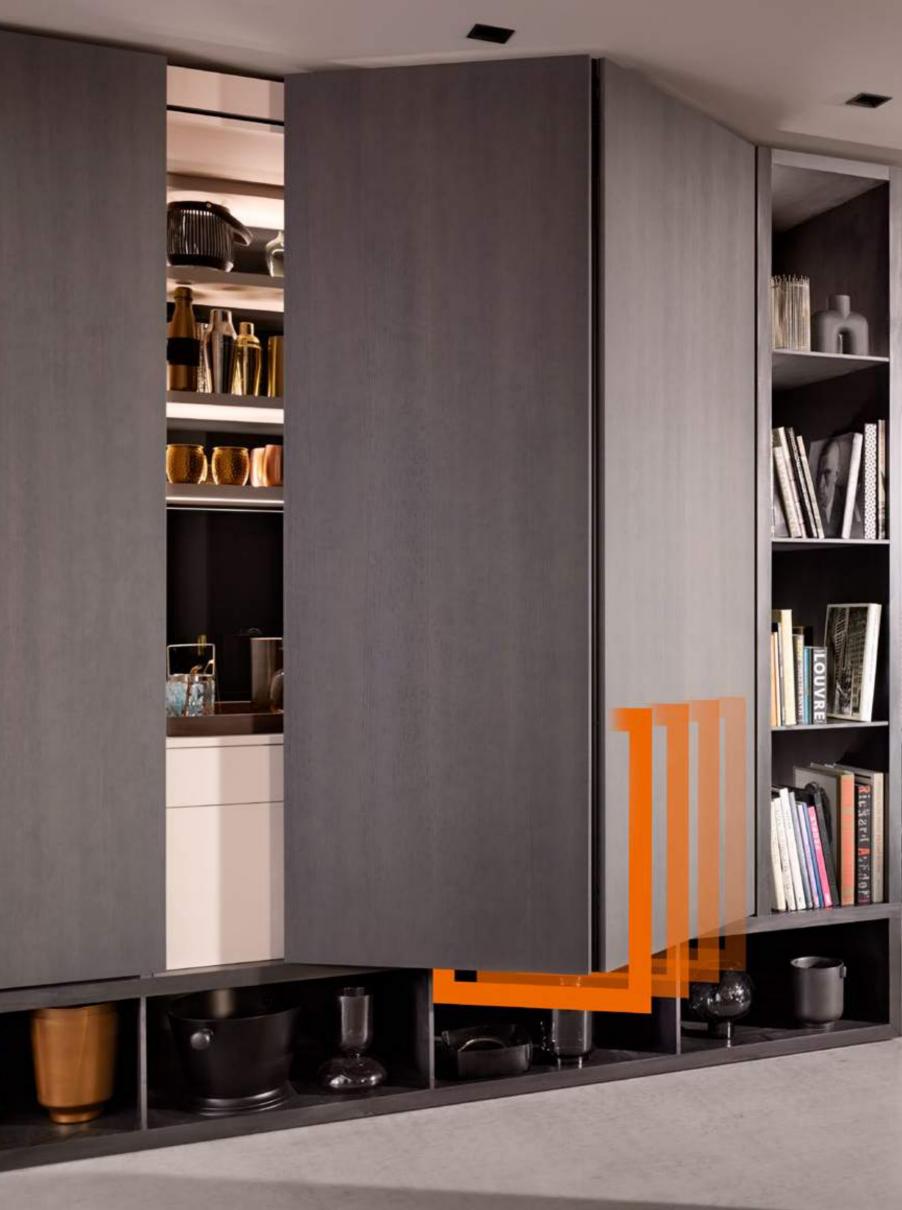

# **New perspectives**

Our new product category called pocket systems opens up completely new perspectives. REVEGO by Blum is the ideal solution for creating multifunctional living space. REVEGO is a unique sliding door system with fully integrated technology. No matter whether single or double door application, the full overlay fronts disappear into a dedicated narrow cabinet, the pocket.

## **Design freedom**

Standardised pocket widths make planning simple. No matter whether single door or double door application – REVEGO can be integrated in a kitchen layout or incorporated next to fitted furniture in no time. Systems to conceal runs of cabinets or walk-in solutions such as dressing rooms or pantries are easy to implement.

The extraordinary engineering that has gone into our pocket systems is concealed from view.

Multifunctional REVEGO turns one room into two, or vice versa if required.

REVEGO

Ø

**Ablum** 