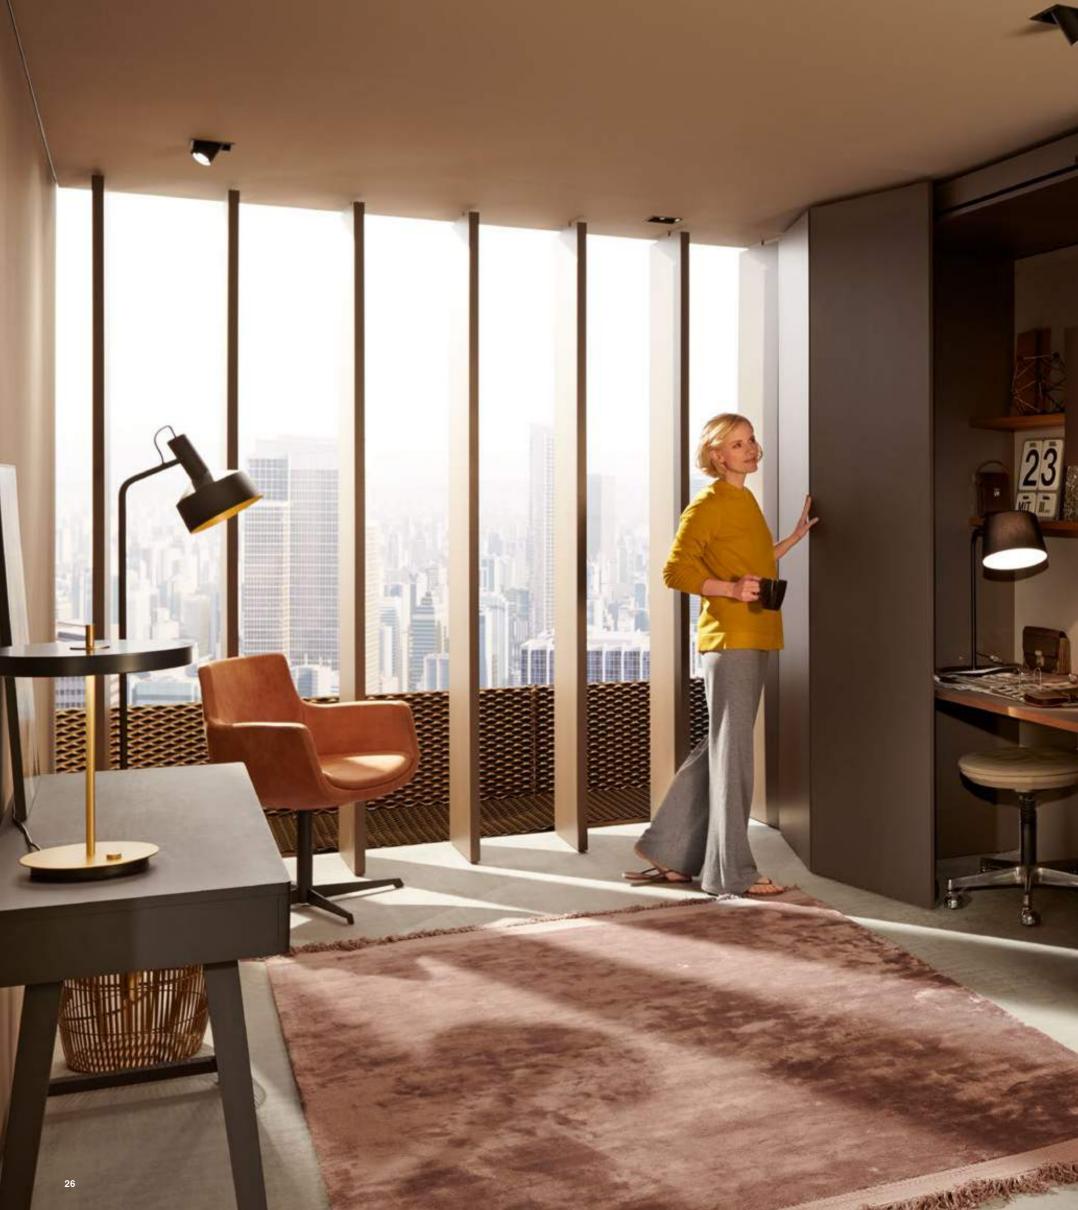

# Ready-to-install solution

What is so innovative about REVEGO? Our well-thought-out solution has all essential components integrated into the pocket system. This means there is no hassle of transporting individual component parts or assembling them at customers' premises. Instead you can easily pre-assemble the tall cabinet in your workshop or plant and simply transport the product to its final destination.

## **Easy installation**

REVEGO also stands for quick and easy installation: Put up, align and mount pre-assembled pockets, install fronts and track, make quick adjustments – and that's it!