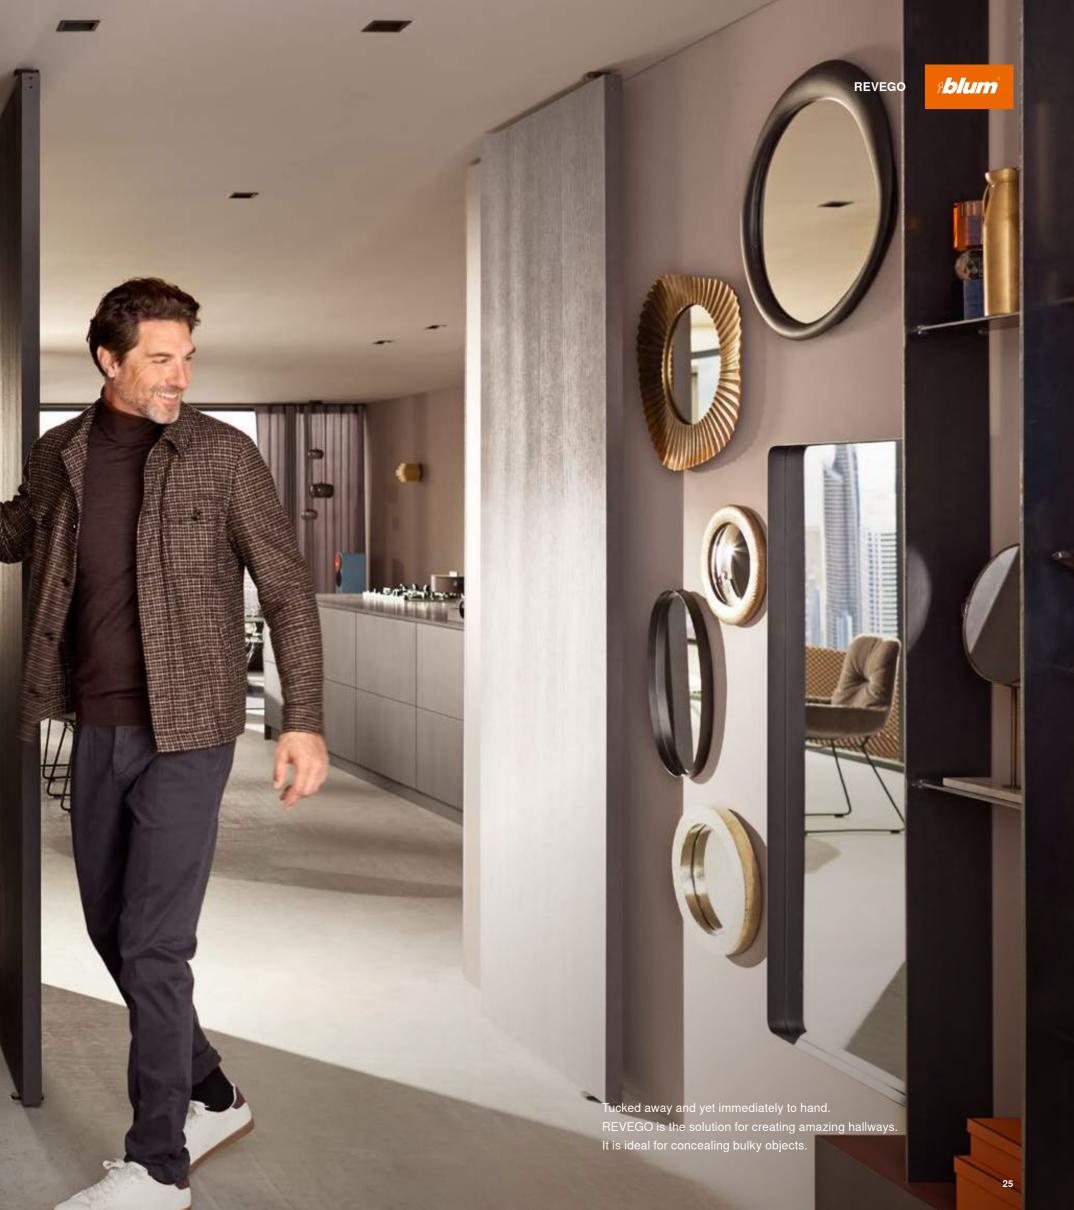

## **Design freedom**

Standardised pocket widths make planning simple. No matter whether single door or double door application – REVEGO can be integrated in a kitchen layout or incorporated next to fitted furniture in no time. Systems to conceal runs of cabinets or walk-in solutions such as dressing rooms or pantries are easy to implement.

# Unbounded creativity

More and more people are merging their kitchen, dining, living and working space. This trend places high demands on modern living concepts. The ability to quickly open up complete living areas when you need them, and close them again when they are not in use helps to create a homely atmosphere. REVEGO opens up completely new design possibilities for small and large rooms. You can give free rein to your creativity.