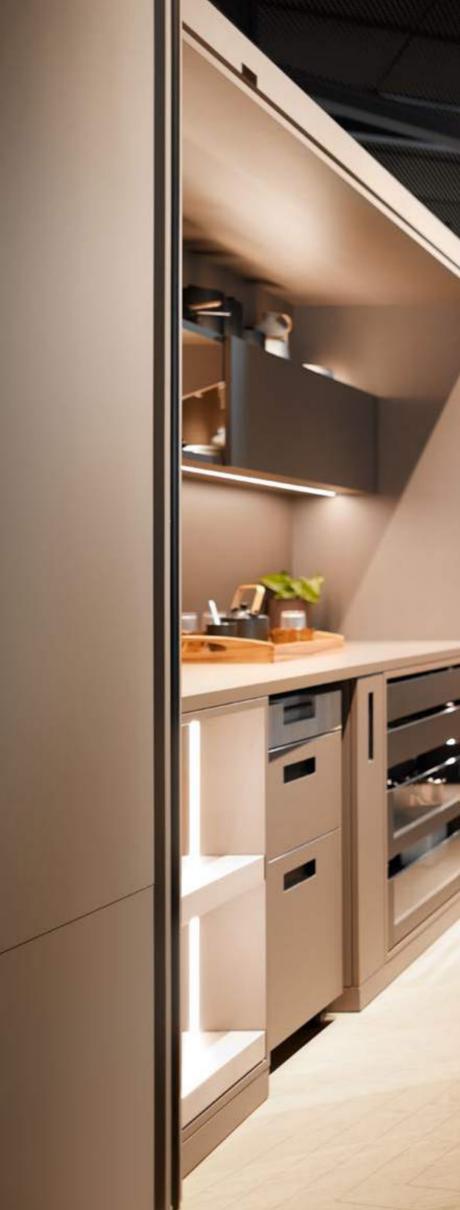

# **New perspectives**

Our new product category called pocket systems opens up completely new perspectives. REVEGO by Blum is the ideal solution for creating multifunctional living space. REVEGO is a unique sliding door system with fully integrated technology. No matter whether single or double door application, the full overlay fronts disappear into a dedicated narrow cabinet, the pocket.

#### ical

The fittings technology is fully integrated into a tall narrow cabinet.

#### Concealed

The full overlay fronts fully conceal the pockets when closed.

#### Flexible

Double doors can be 450 to 750 mm wide and single doors 450 to 900 mm wide. Heights of 1800 to 3000 mm are possible. With a front thickness of up to 26 mm, the weight per door can be up to 35 kg.