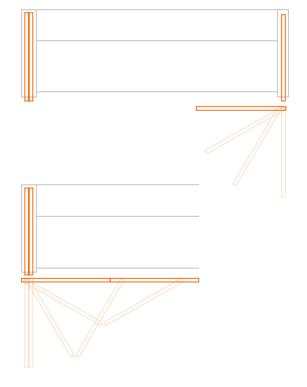

## **Easy installation**

REVEGO also stands for quick and easy installation: Put up, align and mount pre-assembled pockets, install fronts and track, make quick adjustments – and that's it!

#### Straightforward

Pocket systems can be fitted quickly and simply like any standard tall cabinet.

#### Convenient

The 3-dimensional adjustment options are easily accessible and intuitive to use.

#### Effortless

Individual fittings can be easily disassembled (even from built-in furniture) thanks to an integrated service interface.