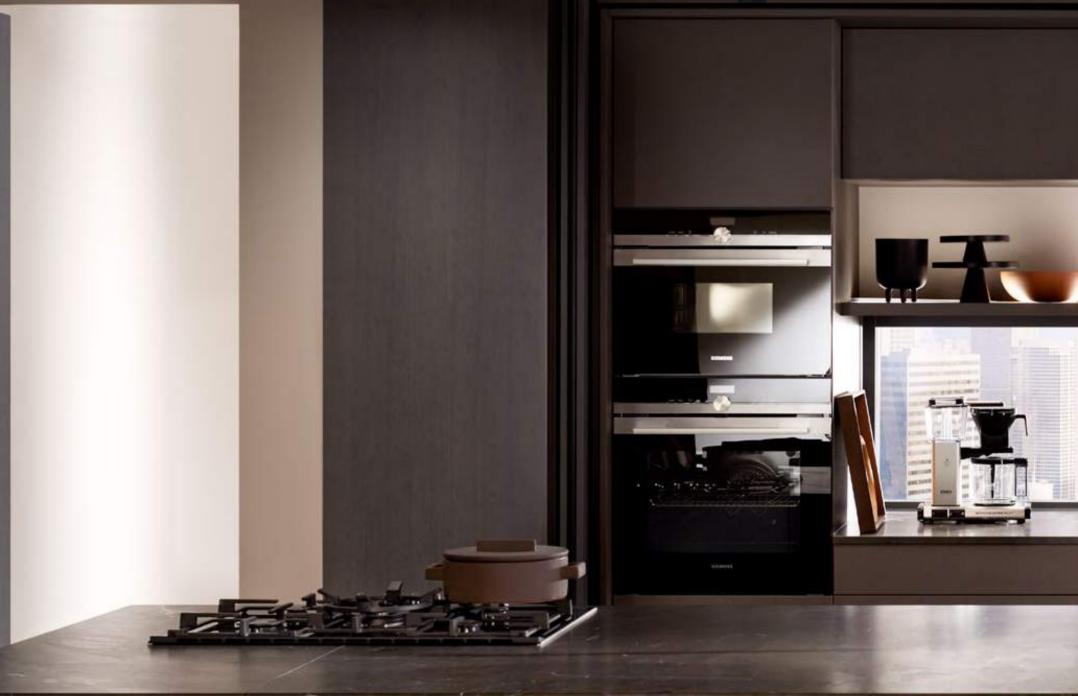

# **New perspectives**

Our new product category called pocket systems opens up completely new perspectives. REVEGO by Blum is the ideal solution for creating multifunctional living space. REVEGO is a unique sliding door system with fully integrated technology. No matter whether single or double door application, the full overlay fronts disappear into a dedicated narrow cabinet, the pocket.

#### Flexible

Double doors can be 450 to 750 mm wide and single doors 450 to 900 mm wide. Heights of 1800 to 3000 mm are possible. With a front thickness of up to 26 mm, the weight per door can be up to 35 kg.