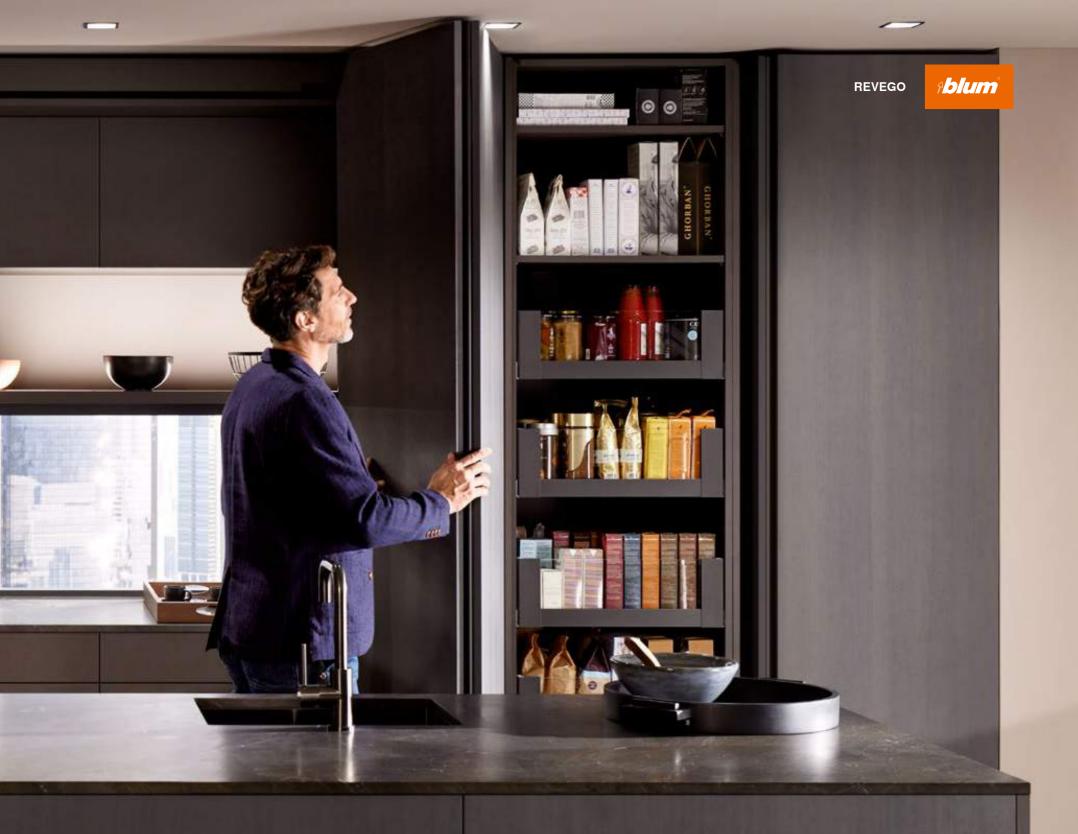

## **Design freedom**

Standardised pocket widths make planning simple. No matter whether single door or double door application – REVEGO can be integrated in a kitchen layout or incorporated next to fitted furniture in no time. Systems to conceal runs of cabinets or walk-in solutions such as dressing rooms or pantries are easy to implement.

#### Integral

The pocket has a fixed installation width of 100 mm for REVEGO uno and 150 mm for REVEGO duo.

#### Convincing

REVEGO gives you the freedom to design the furniture around the pocket exactly as you wish.

**Ablum** 