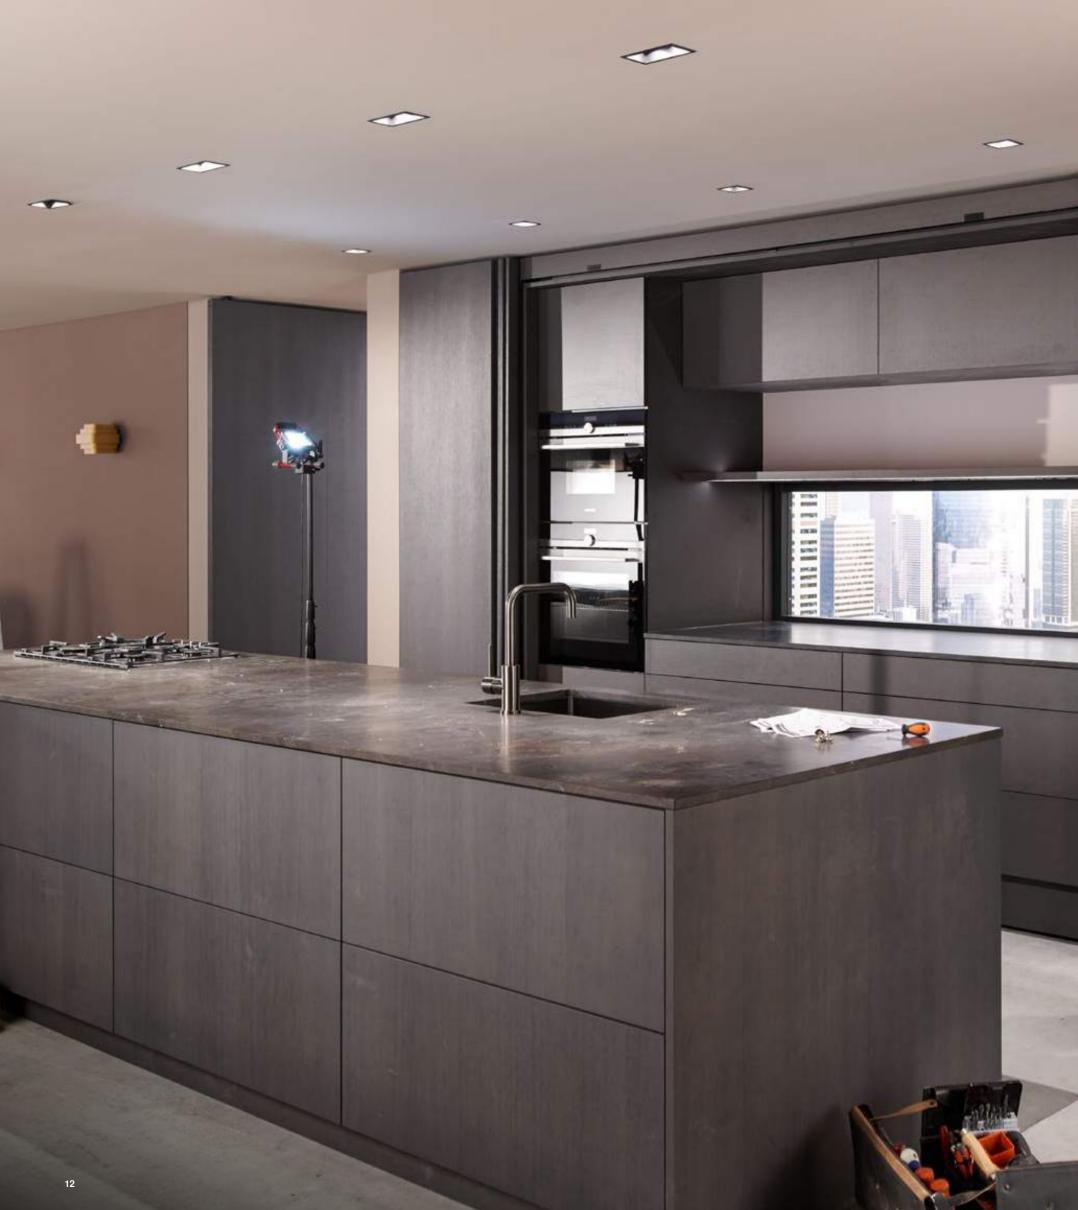

## **Design freedom**

Standardised pocket widths make planning simple. No matter whether single door or double door application – REVEGO can be integrated in a kitchen layout or incorporated next to fitted furniture in no time. Systems to conceal runs of cabinets or walk-in solutions such as dressing rooms or pantries are easy to implement.

#### Integral

The pocket has a fixed installation width of 100 mm for REVEGO uno and 150 mm for REVEGO duo.

#### Convincing

REVEGO gives you the freedom to design the furniture around the pocket exactly as you wish.

**Ablum** 