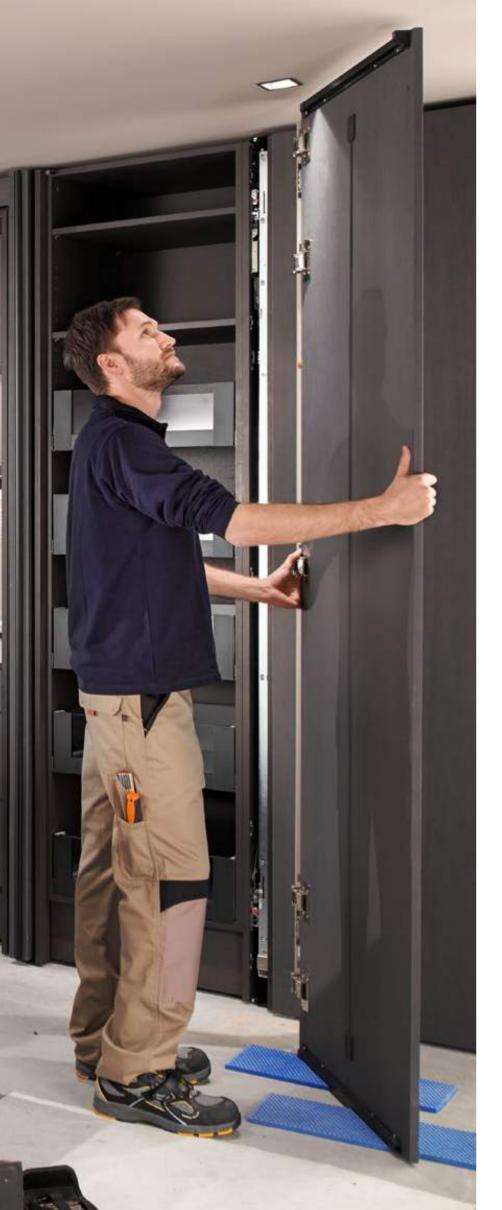

## **Easy installation**

REVEGO also stands for quick and easy installation: Put up, align and mount pre-assembled pockets, install fronts and track, make quick adjustments – and that's it!

#### Straightforward

Pocket systems can be fitted quickly and simply like any standard tall cabinet.

#### Convenient

The 3-dimensional adjustment options are easily accessible and intuitive to use.

#### Effortless

Individual fittings can be easily disassembled (even from built-in furniture) thanks to an integrated service interface.