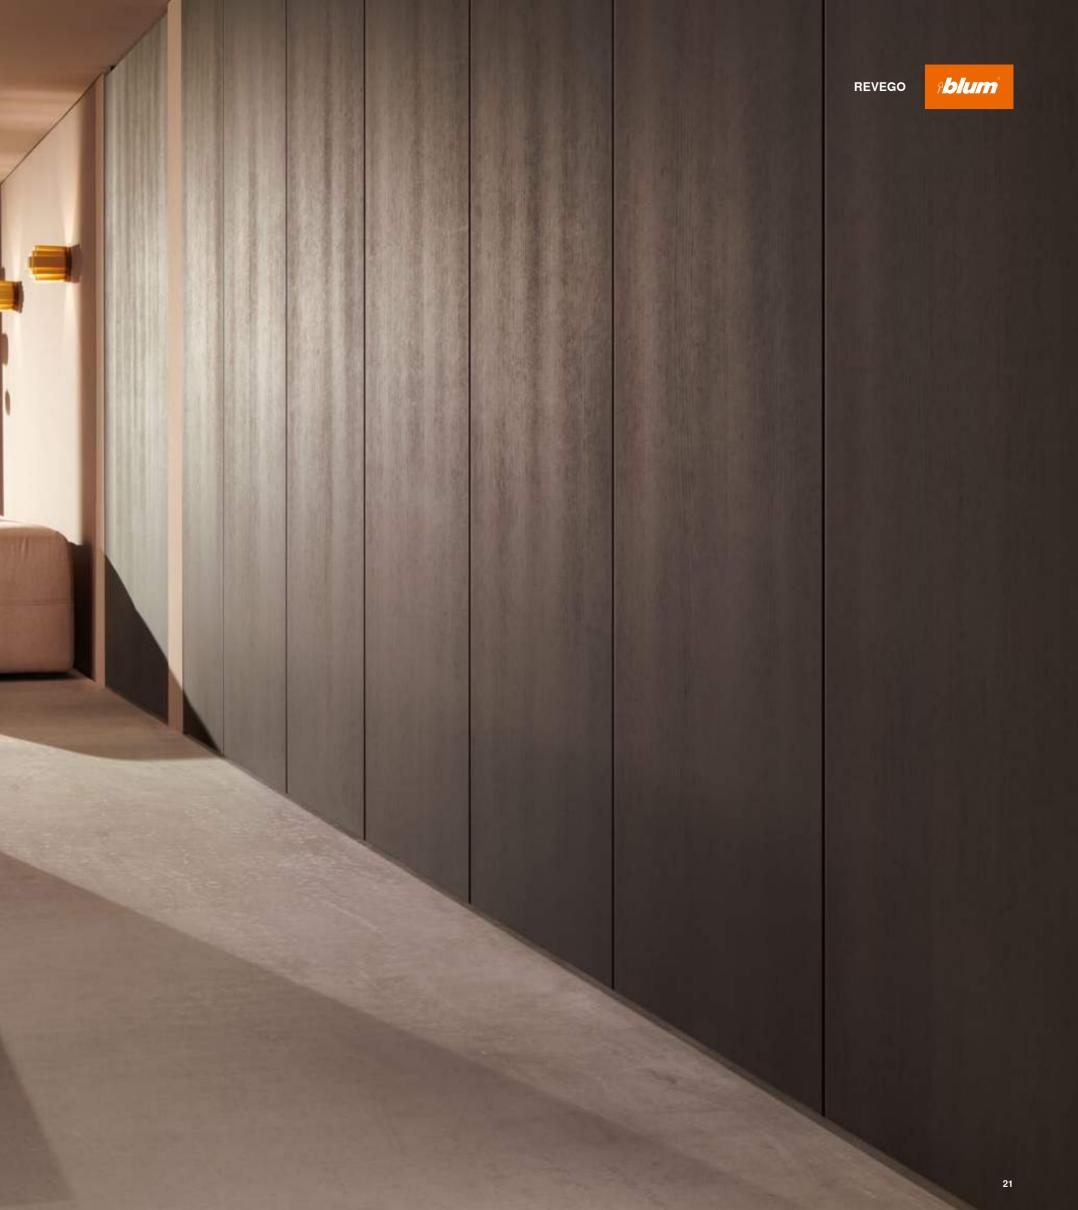

# **New perspectives**

Our new product category called pocket systems opens up completely new perspectives. REVEGO by Blum is the ideal solution for creating multifunctional living space. REVEGO is a unique sliding door system with fully integrated technology. No matter whether single or double door application, the full overlay fronts disappear into a dedicated narrow cabinet, the pocket.

#### Concealed

The full overlay fronts fully conceal the pockets when closed.