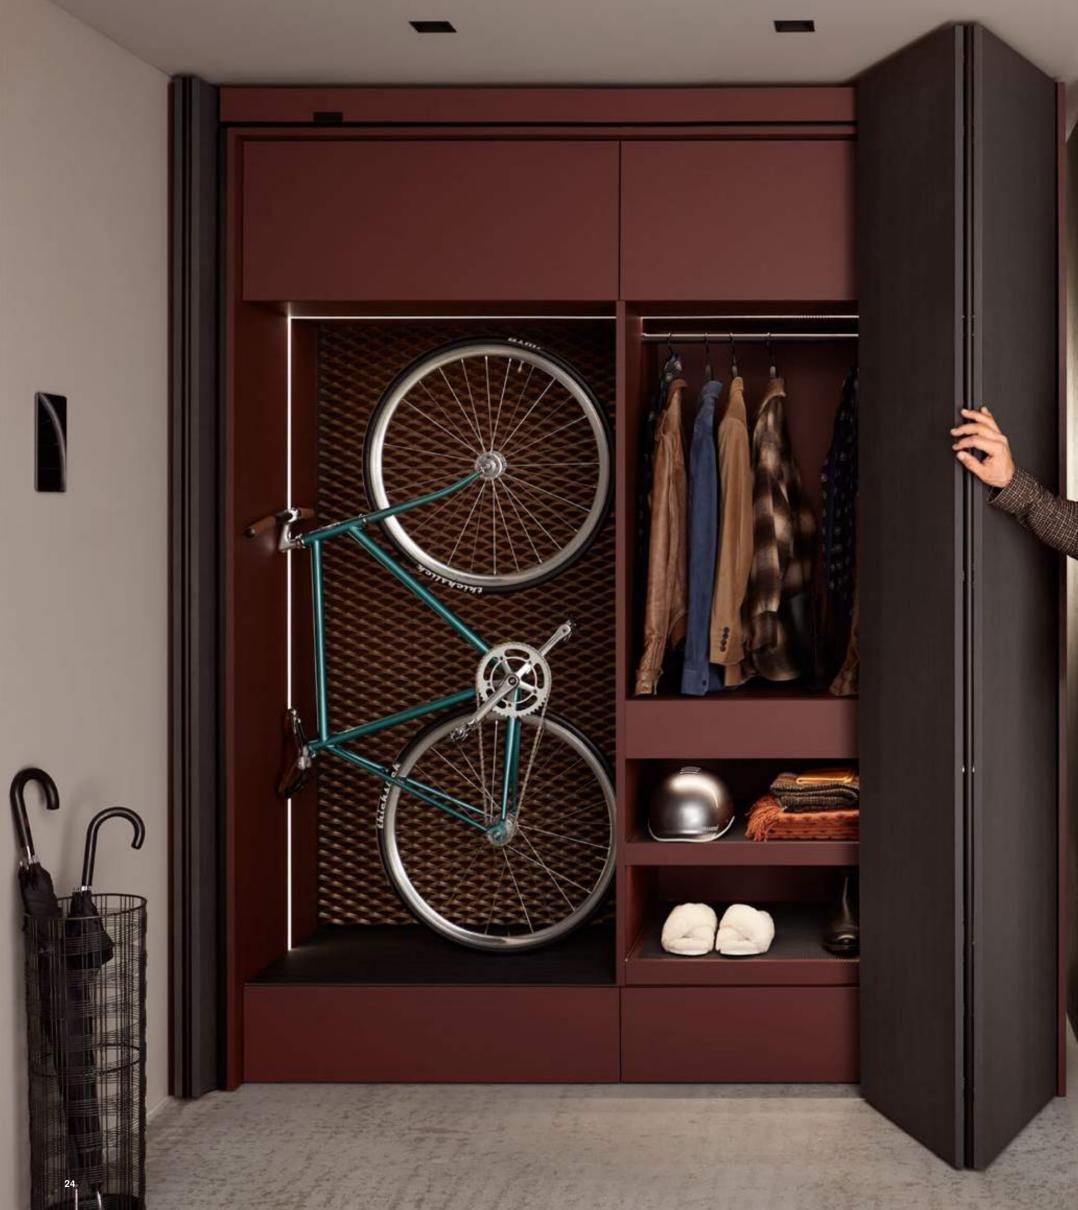

## **Design freedom**

Standardised pocket widths make planning simple. No matter whether single door or double door application – REVEGO can be integrated in a kitchen layout or incorporated next to fitted furniture in no time. Systems to conceal runs of cabinets or walk-in solutions such as dressing rooms or pantries are easy to implement.

#### Convincing

REVEGO gives you the freedom to design the furniture around the pocket exactly as you wish.

**Ablum** 

The extraordinary engineering that has gone into our pocket systems is concealed from view.

Multifunctional REVEGO turns one room into two, or vice versa if required.

REVEGO

Ø

**Ablum** 