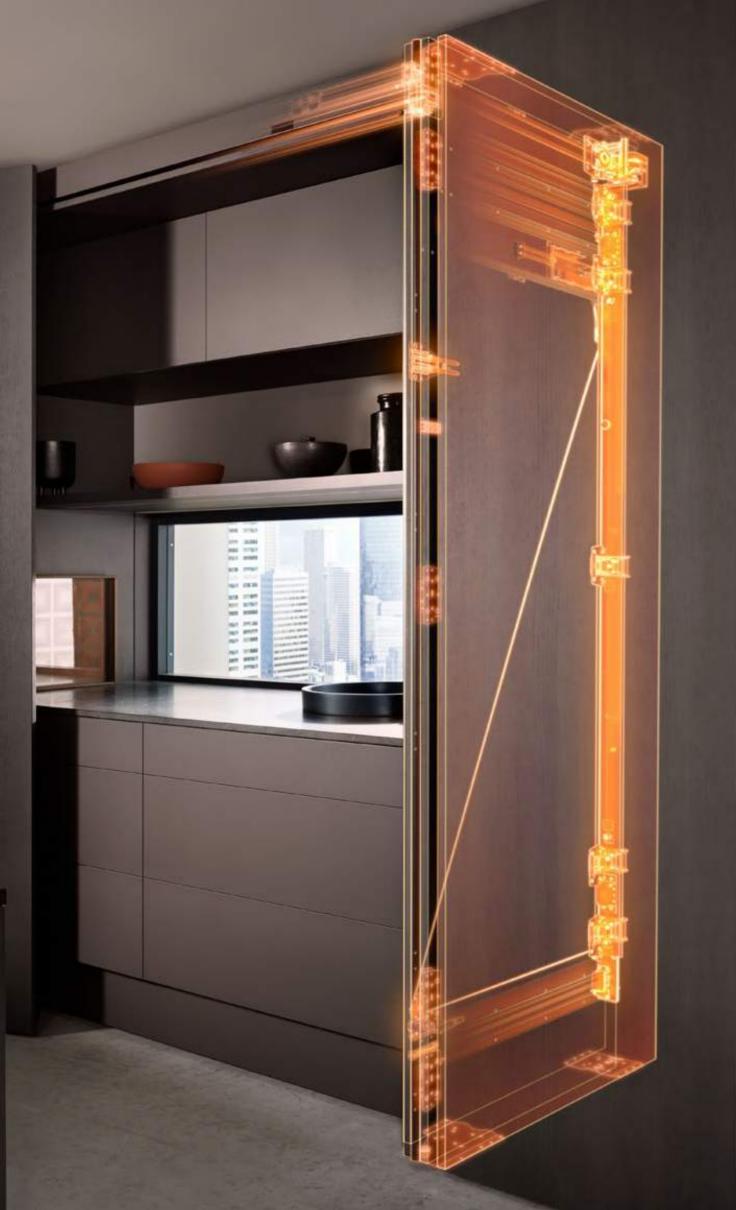

# **New perspectives**

Our new product category called pocket systems opens up completely new perspectives. REVEGO by Blum is the ideal solution for creating multifunctional living space. REVEGO is a unique sliding door system with fully integrated technology. No matter whether single or double door application, the full overlay fronts disappear into a dedicated narrow cabinet, the pocket.

#### ical

The fittings technology is fully integrated into a tall narrow cabinet.

# Ready-to-install solution

What is so innovative about REVEGO? Our well-thought-out solution has all essential components integrated into the pocket system. This means there is no hassle of transporting individual component parts or assembling them at customers' premises. Instead you can easily pre-assemble the tall cabinet in your workshop or plant and simply transport the product to its final destination.

## **Intrinsic value**

REVEGO is so simple to implement that you might not realise the complexity that lies within our innovative fittings solution. Our pocket system epitomises the quality and technical expertise that Blum stands for. Easy living at its best!